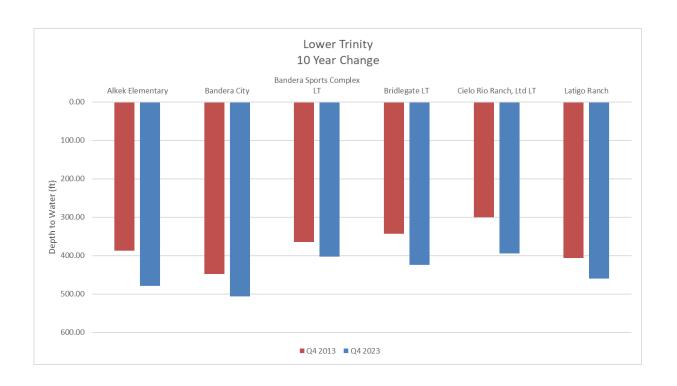

#### 10-Year Change (Q4 2013 - Q4 2023)

Average = - 69.45 ft.

| Lower Trinity             |         |         |         | ~3-Month Change | 1-Year Change | 10-Year Change |        |
|---------------------------|---------|---------|---------|-----------------|---------------|----------------|--------|
| Monitor Well              | Q4 2023 | Q3 2023 | Q4 2022 | Q4 2013         | Δ             | Δ              | Δ      |
| Alkek Elementary          | 479.45  | 422.05  | 433.85  | 387.05          | -57.40        | -45.60         | -92.40 |
| Bandera City              | 505.80  | 461.36  | 465.28  | 448.20          | -44.44        | -40.52         | -57.60 |
| Bandera Sports Complex LT | 402.90  | 385.50  | 390.50  | 364.77          | -17.40        | -12.40         | -38.13 |
| Bridlegate LT             | 423.92  | 388.52  | 411.32  | 343.12          | -35.40        | -12.60         | -80.80 |
| Cielo Rio Ranch, Ltd LT   | 394.47  | 370.13  | 354.67  | 300.75          | -24.34        | -39.80         | -93.72 |
| Latigo Ranch              | 460.44  | 465.84  | 455.24  | 406.38          | 5.40          | -5.20          | -54.06 |
|                           |         |         |         | x               | -28.93        | -26.02         | -69.45 |