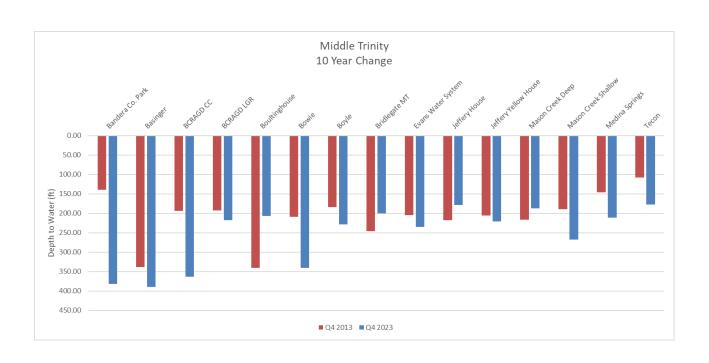

#### 10-Year Change (Q4 2013 - Q4 2023)

Average = - 17.65 ft.

## Bandera County River Authority and Groundwater District

| Middle Trinity                |         |         |         |         | ~3-Month Change | 1-Year Change | 10-Year Change |
|-------------------------------|---------|---------|---------|---------|-----------------|---------------|----------------|
| Location                      | Q4 2023 | Q3 2023 | Q4 2022 | Q4 2013 | Δ               | Δ             | Δ              |
| Baby Elephant Enterprises LLC | 381.35  | 359.95  | 384.85  | N/A     | -21.40          | 3.50          |                |
| Bandera Co. Park              | N/A     | N/A     | N/A     | 139.24  |                 |               |                |
| Bandera Sports Complex MT     | 164.05  | 116.17  | 141.35  | 108.11  | -47.88          | -22.70        | -55.94         |
| Barry Lanford                 | 388.98  | 383.58  | 388.88  | N/A     | -5.40           | -0.10         |                |
| Basinger                      | 363.72  | 345.62  | 360.92  | 338.12  | -18.10          | -2.80         | -25.60         |
| BCRAGD CC                     | 218.04  | 200.44  | 215.44  | 193.44  | -17.60          | -2.60         | -24.60         |
| BCRAGD LGR                    | 206.44  | 197.19  | 207.09  | 193.08  | -9.25           | 0.65          | -13.36         |
| Boultinghouse                 | 339.90  | 330.50  | 387     | 340.85  | -9.40           | 47.10         | 0.95           |
| Bowie                         | 228.02  | 222.82  | 244.42  | 208.86  | -5.20           | 16.40         | -19.16         |
| Boyle                         | 200.20  | 188.20  | 200.4   | 183.78  | -12.00          | 0.20          | -16.42         |
| Bridlegate MT                 | 239.80  | 240.50  | 247.3   | 245.63  | 0.70            | 7.50          | 5.83           |
| Cielo Rio Ranch, Ltd MT       | 228.42  | 213.52  | 224.72  | N/A     | -14.90          | -3.70         |                |
| Elk Mountain                  | 234.72  | 225.72  | 231.6   | N/A     | -9.00           | -3.12         |                |
| Evans Water System            | 216.50  | 209.10  | 209.5   | 204.28  | -7.40           | -7.00         | -12.22         |
| Hondo Canyon                  | 178.08  | 226.02  | 207.99  | N/A     | 47.94           | 29.91         |                |
| Jeffery House                 | 220.40  | 186.50  | 220.8   | 217.2   | -33.90          | 0.40          | -3.20          |
| Jeffery Yellow House          | 209.34  | 180.14  | 211.14  | 205.94  | -29.20          | 1.80          | -3.40          |
| Jilson                        | 214.30  | 193.70  | 186.1   | N/A     | -20.60          | -28.20        |                |
| Lakehills Co. Yard            | 166.05  | N/A     | 165.45  | 156.67  |                 | -0.60         | -9.38          |
| Lantana Land Co. Well B       | 187.08  | 176.58  | 184.38  | N/A     | -10.50          | -2.70         |                |
| Mason Creek Deep              | 267.30  | 234.00  | 253.9   | 216.81  | -33.30          | -13.40        | -50.49         |
| Mason Creek Shallow           | 211.20  | 201.00  | 208.2   | 189.31  | -10.20          | -3.00         | -21.89         |
| Medina Springs                | 171.42  | 168.34  | 167.34  | 145.74  | -3.08           | -4.08         | -25.68         |
| Ol Larry B                    | 376.74  | 333.54  | 380.54  | N/A     | -43.20          | 3.80          |                |
| Sparks                        | 350.40  | 310.00  | N/A     | N/A     | -40.40          |               |                |
| Sydney Shores                 | 177.88  | 157.88  | 167.88  | N/A     | -20.00          | -10.00        |                |
| Tecon                         | 115.84  | 109.14  | 119.44  | 108.00  | -6.70           | 3.60          | -7.84          |
|                               |         |         |         |         | -15.20          | 0.43          | -17.65         |