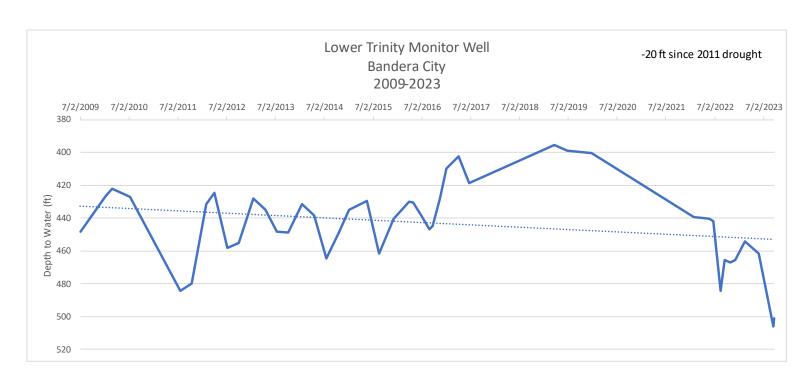

| Lower Trinity             |         |         |         | ~3-Month Change | 1-Year Change | 10-Year Change |        |
|---------------------------|---------|---------|---------|-----------------|---------------|----------------|--------|
| Monitor Well              | Q4 2023 | Q3 2023 | Q4 2022 | Q4 2013         | Δ             | Δ              | Δ      |
| Alkek Elementary          | 479.45  | 422.05  | 433.85  | 387.05          | -57.40        | -45.60         | -92.40 |
| Bandera City              | 505.80  | 461.36  | 465.28  | 448.20          | -44.44        | -40.52         | -57.60 |
| Bandera Sports Complex LT | 402.90  | 385.50  | 390.50  | 364.77          | -17.40        | -12.40         | -38.13 |
| Bridlegate LT             | 423.92  | 388.52  | 411.32  | 343.12          | -35.40        | -12.60         | -80.80 |
| Cielo Rio Ranch, Ltd LT   | 394.47  | 370.13  | 354.67  | 300.75          | -24.34        | -39.80         | -93.72 |
| Latigo Ranch              | 460.44  | 465.84  | 455.24  | 406.38          | 5.40          | -5.20          | -54.06 |
|                           |         |         |         | x               | -28.93        | -26.02         | -69.45 |