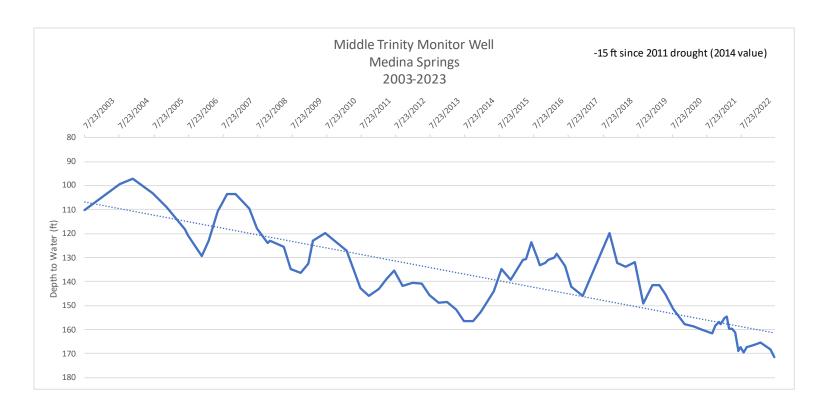

## Bandera County River Authority and Groundwater District

| Middle Trinity                |         |         |         |         | ~3-Month Change | 1-Year Change | 10-Year Change |
|-------------------------------|---------|---------|---------|---------|-----------------|---------------|----------------|
| Location                      | Q4 2023 | Q3 2023 | Q4 2022 | Q4 2013 | Δ               | Δ             | Δ              |
| Baby Elephant Enterprises LLC | 381.35  | 359.95  | 384.85  | N/A     | -21.40          | 3.50          |                |
| Bandera Co. Park              | N/A     | N/A     | N/A     | 139.24  |                 |               |                |
| Bandera Sports Complex MT     | 164.05  | 116.17  | 141.35  | 108.11  | -47.88          | -22.70        | -55.94         |
| Barry Lanford                 | 388.98  | 383.58  | 388.88  | N/A     | -5.40           | -0.10         |                |
| Basinger                      | 363.72  | 345.62  | 360.92  | 338.12  | -18.10          | -2.80         | -25.60         |
| BCRAGD CC                     | 218.04  | 200.44  | 215.44  | 193.44  | -17.60          | -2.60         | -24.60         |
| BCRAGD LGR                    | 206.44  | 197.19  | 207.09  | 193.08  | -9.25           | 0.65          | -13.36         |
| Boultinghouse                 | 339.90  | 330.50  | 387     | 340.85  | -9.40           | 47.10         | 0.95           |
| Bowie                         | 228.02  | 222.82  | 244.42  | 208.86  | -5.20           | 16.40         | -19.16         |
| Boyle                         | 200.20  | 188.20  | 200.4   | 183.78  | -12.00          | 0.20          | -16.42         |
| Bridlegate MT                 | 239.80  | 240.50  | 247.3   | 245.63  | 0.70            | 7.50          | 5.83           |
| Cielo Rio Ranch, Ltd MT       | 228.42  | 213.52  | 224.72  | N/A     | -14.90          | -3.70         |                |
| Elk Mountain                  | 234.72  | 225.72  | 231.6   | N/A     | -9.00           | -3.12         |                |
| Evans Water System            | 216.50  | 209.10  | 209.5   | 204.28  | -7.40           | -7.00         | -12.22         |
| Hondo Canyon                  | 178.08  | 226.02  | 207.99  | N/A     | 47.94           | 29.91         |                |
| Jeffery House                 | 220.40  | 186.50  | 220.8   | 217.2   | -33.90          | 0.40          | -3.20          |
| Jeffery Yellow House          | 209.34  | 180.14  | 211.14  | 205.94  | -29.20          | 1.80          | -3.40          |
| Jilson                        | 214.30  | 193.70  | 186.1   | N/A     | -20.60          | -28.20        |                |
| Lakehills Co. Yard            | 166.05  | N/A     | 165.45  | 156.67  |                 | -0.60         | -9.38          |
| Lantana Land Co. Well B       | 187.08  | 176.58  | 184.38  | N/A     | -10.50          | -2.70         |                |
| Mason Creek Deep              | 267.30  | 234.00  | 253.9   | 216.81  | -33.30          | -13.40        | -50.49         |
| Mason Creek Shallow           | 211.20  | 201.00  | 208.2   | 189.31  | -10.20          | -3.00         | -21.89         |
| Medina Springs                | 171.42  | 168.34  | 167.34  | 145.74  | -3.08           | -4.08         | -25.68         |
| Ol Larry B                    | 376.74  | 333.54  | 380.54  | N/A     | -43.20          | 3.80          |                |
| Sparks                        | 350.40  | 310.00  | N/A     | N/A     | -40.40          |               |                |
| Sydney Shores                 | 177.88  | 157.88  | 167.88  | N/A     | -20.00          | -10.00        |                |
| Tecon                         | 115.84  | 109.14  | 119.44  | 108.00  | -6.70           | 3.60          | -7.84          |
|                               |         |         |         |         | -15.20          | 0.43          | -17.65         |