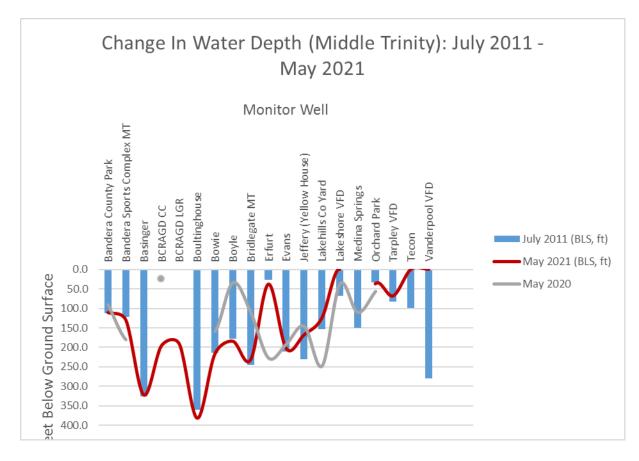

## Monitor Well Report- 3rd Quarter FY 2021 Bandera County Groundwater Evaluation

Middle Trinity Aquifer

| 1-Year Change (May 2020 – May 2021) | 10-Year Change (July 2011 – Mar<br>2021) |
|-------------------------------------|------------------------------------------|
| -10.9%                              | 1.1%                                     |