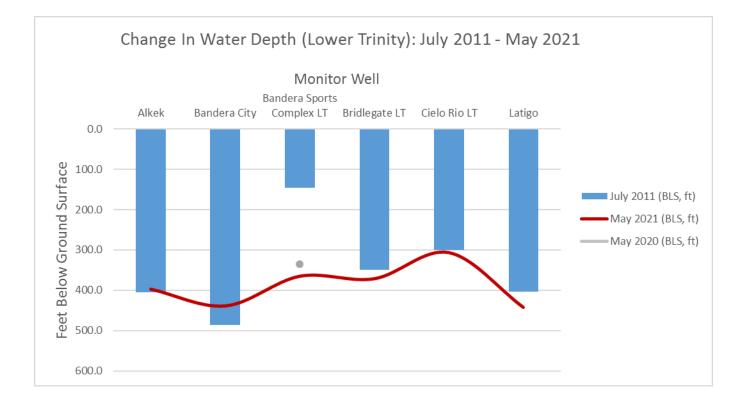

## Lower Trinity Aquifer

| 1-Year Change (May 2020 – May 2021) | 10-Year Change (July 2011 – May<br>2021) |
|-------------------------------------|------------------------------------------|
| -5.46%                              | -15.16%                                  |