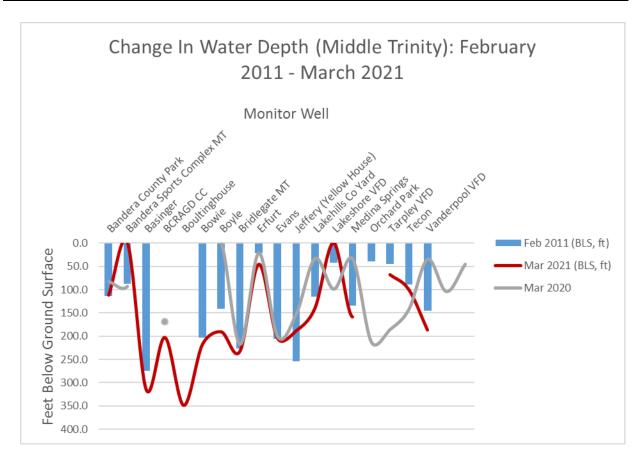

#### Middle Trinity Aquifer

| 1-Year Change (Mar 2020 – Mar 2021) | 10-Year Change (Feb 2011 – Mar 2021) |
|-------------------------------------|--------------------------------------|
| -20.9%                              | -14.6%                               |