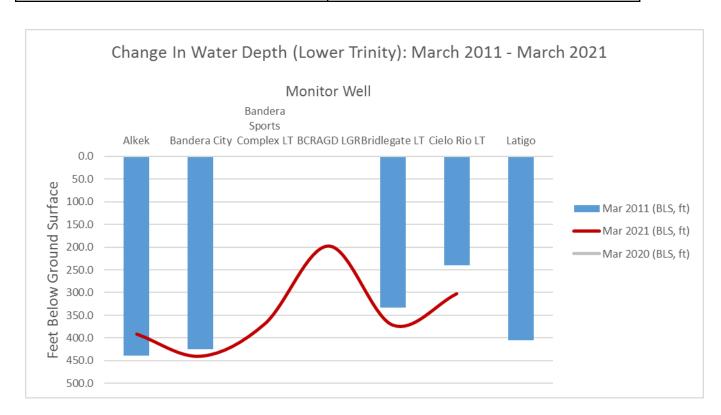

## **Lower Trinity Aquifer**

| 1-Year Change (Mar 2020 – Mar 2021) | 10-Year Change (Mar 2011 – Mar<br>2021) |
|-------------------------------------|-----------------------------------------|
| -5.97%                              | -6.90%                                  |