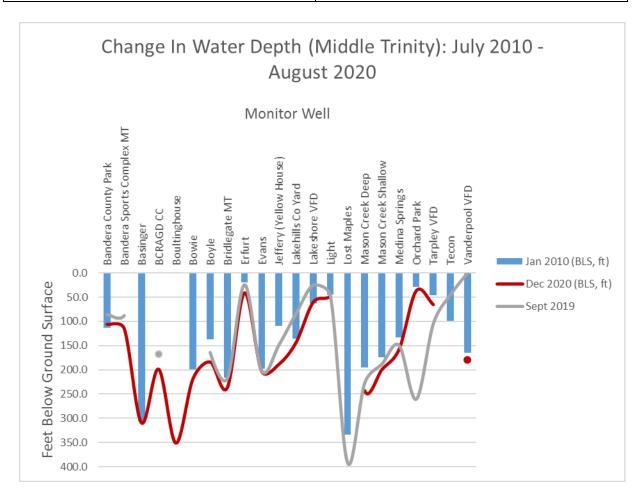

# Monitor Well Report- 1st Quarter FY 2021 Bandera County Groundwater Evaluation

### Middle Trinity Aquifer

| 1-Year Change (Sept 2019 - Dec 2020) | 10-Year Change (Jan 2010 - Dec 2020) |
|--------------------------------------|--------------------------------------|
| -27.2%                               | -16.8%                               |