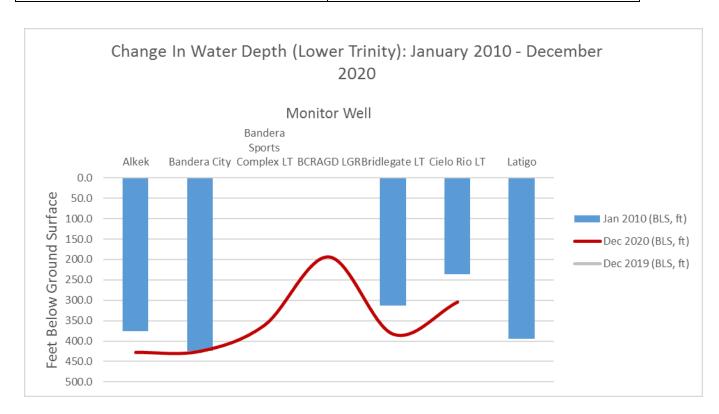

#### **Bandera County River Authority and Groundwater District**

## **Lower Trinity Aquifer**

| 1-Year Change (Dec 2019 - Dec 2020) | 10-Year Change (Jan 2010 - Dec 2020) |
|-------------------------------------|--------------------------------------|
| -6.12%                              | -14.65%                              |