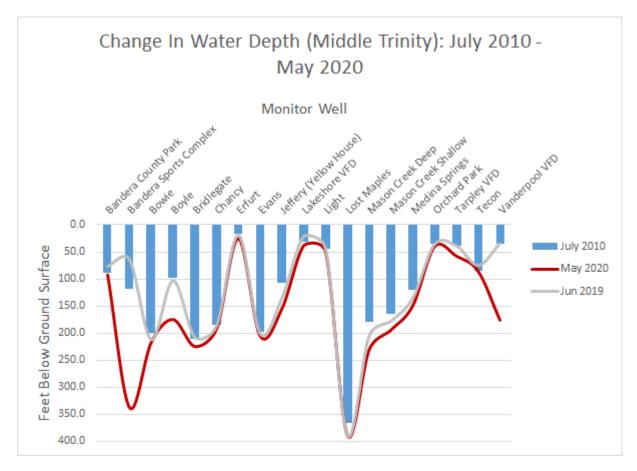

## Middle Trinity Aquifer

| 1-Year Change (June 2019 - May 2020) | 10-Year Change (July 2010 - May<br>2020) |
|--------------------------------------|------------------------------------------|
| -25.7%                               | -27.4%                                   |