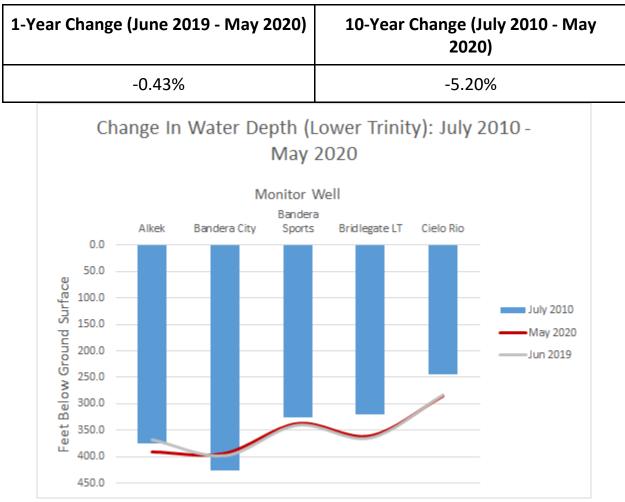

## Lower Trinity Aquifer

Edwards Group of the Edwards - Trinity (Plateau) Aquifers (Edwards Monitor Well)

| 1-Year Change (June 2019 - May 2020) | 9-Year Change (June 2011 - May 2020) |
|--------------------------------------|--------------------------------------|
| -0.27%                               | 0.01%                                |